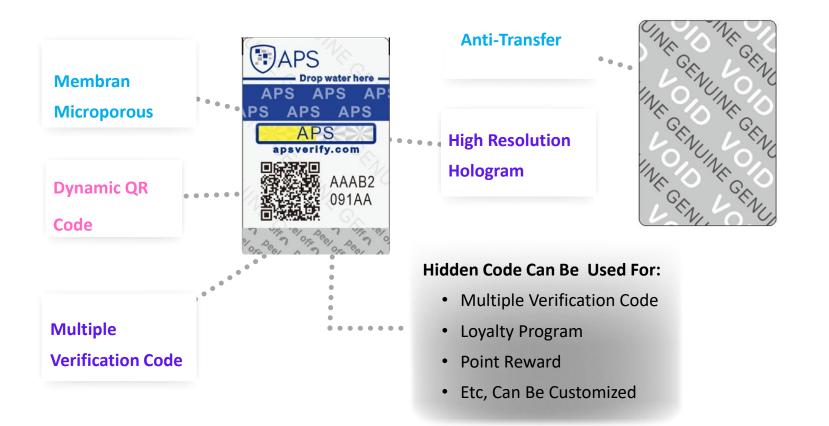

#### > Integrated Anti – Counterfeiting Solution

Is a Cloud Based Solutions Developed by SHUBA as an Integrated Anti-Counterfeiting Digital Platform. We Protect Your Brand Physically & Digitally

#### Application Management Console

Integrated Anti – Counterfeiting Solution